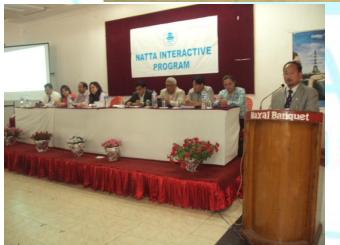

#### **NATTA INTERACTIVE PROGRAM**

(April 11, 2014)

NATTA organized an Interactive Program followed by high tea to all the members on Friday, 11<sup>th</sup> April, 2014 at NAXAL Banquet. The objective of the meeting was to review the activities of the present NATTA Executive Committee during the last ninety days and to collect the feedback from the members before chalking out the future course of action.

President D.B Limbu welcomed all the members giving a short on the activities accomplished. Program continued with the presentation led by General Secretary Ms. Mihika Dhakhwa informing on the NATTA activities till date. The program ended with vote of thanks by 2<sup>nd</sup> vice president Mr. C.N Pandey.