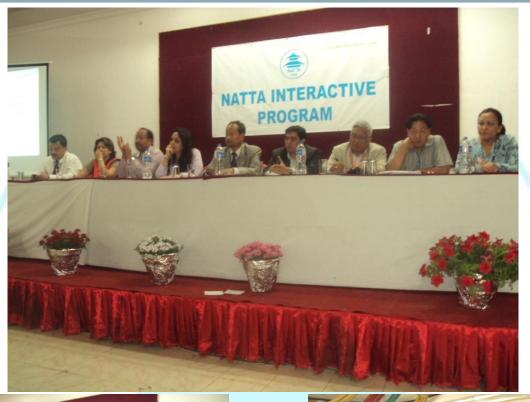

#### **NATTA INTERACTIVE PROGRAM**

(April 11, 2014)

NATTA organized an Interactive Program followed by high tea to all the members on Friday, 11<sup>th</sup> April, 2014 at NAXAL Banquet. The objective of the meeting was to review the activities of the present NATTA Executive Committee during the last ninety days and to collect the feedback from the members before chalking out the future course of action.

President D.B Limbu welcomed all the members giving a short on the activities accomplished. Program continued with the presentation led by General Secretary Ms. Mihika Dhakhwa informing on the NATTA activities till date. The program ended with vote of thanks by 2<sup>nd</sup> vice president Mr. C.N Pandey.