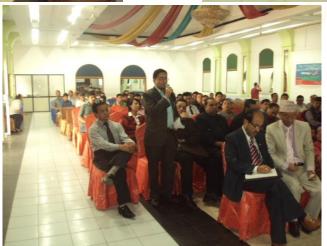

#### **NATTA INTERACTIVE PROGRAM**

(April 11, 2014)

NATTA organized an Interactive Program followed by high tea to all the members on Friday, 11<sup>th</sup> April, 2014 at NAXAL Banquet. The objective of the meeting was to review the activities of the present NATTA Executive Committee during the last ninety days and to collect the feedback from the members before chalking out the future course of action.

President D.B Limbu welcomed all the members giving a short on the activities accomplished. Program continued with the presentation led by General Secretary Ms. Mihika Dhakhwa informing on the NATTA activities till date. The program ended with vote of thanks by 2<sup>nd</sup> vice president Mr. C.N Pandey.

The feedback and reaction of the general members expressed on the occasion have been noted by NATTA Secretariat.

Invitations were sent to all members via email and sms.

The excerpt of the program was emailed through our previous issue of webnews.