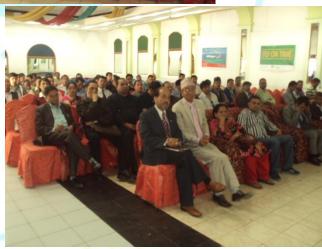

#### **NATTA INTERACTIVE PROGRAM**

(April 11, 2014)

NATTA organized an Interactive Program followed by high tea to all the members on Friday, 11<sup>th</sup> April, 2014 at NAXAL Banquet. The objective of the meeting was to review the activities of the present NATTA Executive Committee during the last ninety days and to collect the feedback from the members before chalking out the future course of action.

The feedback and reaction of the general members expressed on the occasion have been noted by NATTA Secretariat.

Invitations were sent to all members via email and sms.

The excerpt of the program was emailed through our previous issue of webnews.