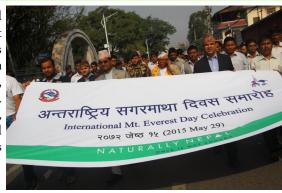

## **Everest Day Marked**

A rally was conducted in the ceremony of eighth International Everest day. This rally was started from Tourism Board after a short ceremony of putting Garland in Statues of first Everest climbers Tenjing Norgay Sherpa and Edmund Hillary. Starting from Tourism board rally went to Padhmodaya Modh, Putalisadak, Kamaladi, Ghantaghar, Ratna Park and back to the place where it started. Tourism minister KripaSur Shepa, Secretary Suresh Man Shrestha, officers of tourism ministry, and many national and international mountain climbers had participated in the rally. NATTA Officials also participated in the event to mark Everest Day.

International Everest Day is celebrated in Nepal from 2008 A.D. Tourism ministry said that, a huge ceremony was conducted previous year but this year due to effect of devastating earthquake only a simple program could be organized.